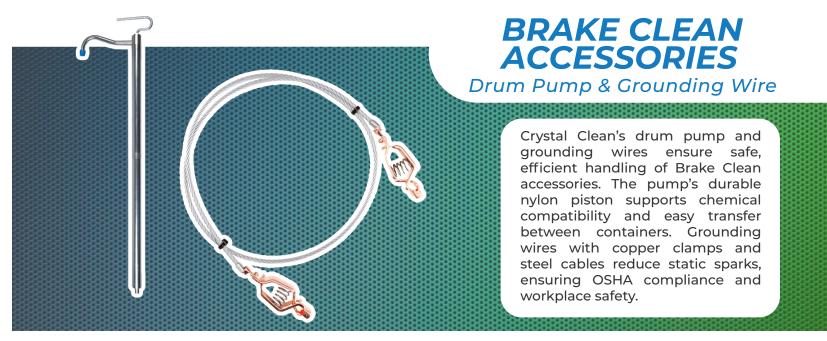

## **Drum Pump:**

- · Dispensing pump designed for a wide range of hazard or non-hazard chemicals
- · Fits tapered and straight 2 inch -11 or 11-1/2 TPI Plastic drum thread systems
- · Nylon internal piston for chemical compatibility
- · Extension adaptable tubing to 15, 30, & 55 gallon drums

### **Grounding Wire:**

- · Reduces static sparks generated by the movement and flow of flammable liquids
- · Helps you meet 29 CFR 1910.106 (e)(6)(ii) for grounding and bonding when transferring flammables

#### **Drum Pump:**

2 inch NPS Drum opening Dosage Output: Up to 225ml Multi-meter metal drum pump 9 oz. per stroke

### **Grounding Wire:**

2 inch NPS Drum opening Dosage Output: Up to 225ml Multi-meter metal drum pump 9 oz. per stroke