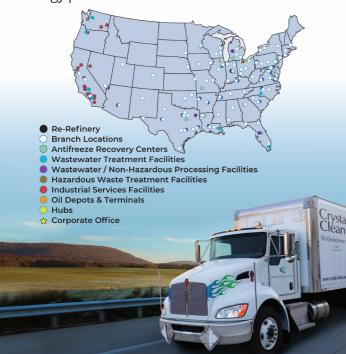

#### SAFETY SERVICE SATISFACTION

Crystal Clean is a national leader in the environmental services market, providing the smart alternative. Crystal Clean operates more than 120 service branches, industrial services facilities, and waste recovery centers serving the continental United States. It's waste recovery centers include an oil re-refinery, multiple wastewater treatment and non-hazardous waste processing facilities, several antifreeze recovery centers, and a hazardous waste treatment, storage, and disposal facility. Whenever possible, Crystal Clean disposes of waste it collects in an environmentally sustainable way, recycling waste for reuse or disposing of in a waste-to-energy process.