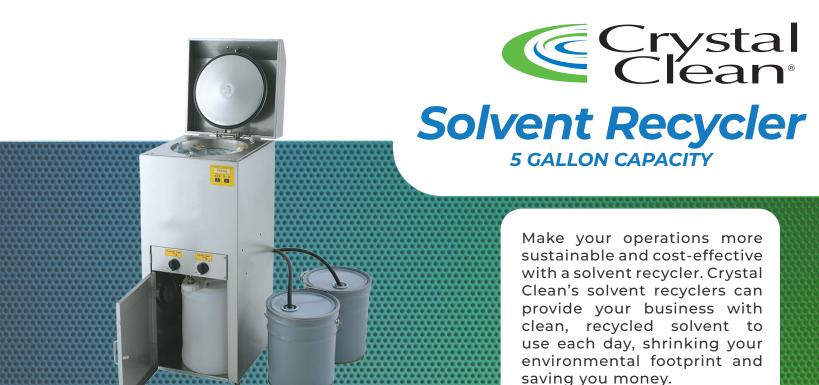

## **FEATURES / BENEFITS**

- Recycles 5 gallons of used solvent within 4 hours, up to 17 gallons in 8 12 hours.
- · Simple to use, three step process makes recycling solvent easy.
- · Operational control system offers built-in safety programs and continuous monitoring.
- Pressure relief system prevents pressure build up over 3-5 PSI.
- · Auto-transfer system pumps dirty solvent into the recycler, then transfers clean solvent into a new container.

## **SPECIFICATIONS**

- Footprint: 42"W x 23"L x 47"H
- Machine Construction: 18 Gauge, 304 Stainless Steel
- Electric Supply: 110-120V Single Phase
- Heater: 1500W Heating Element
- Cooling: 316 Stainless Steel Condenser with Fan
- Air Pressure: 75 85 PSI, Complete with Pressure Regulator and Filter
- Certifications: UL Standard 2208 and CSA Standard 22.2 No. 30 and 88. Constructed to Explosion Proof Class 1 Division 1, Group D standards. Self-test mode.