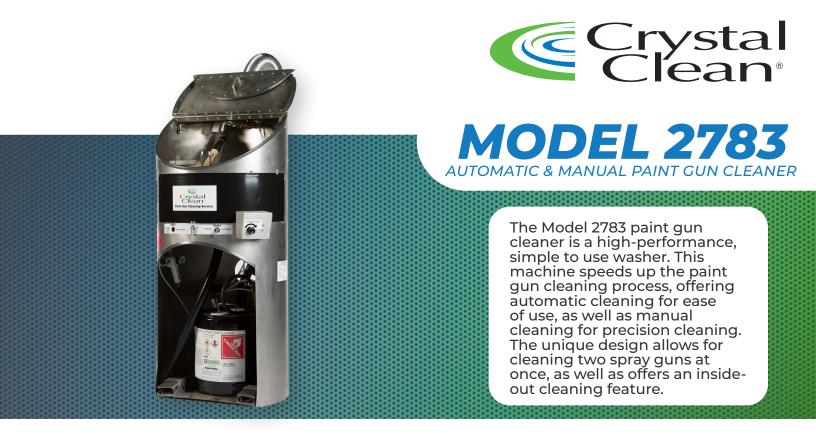

# **FEATURES / BENEFITS**

- · Unique design allows for cleaning two spray guns at once
- · Automatic and manual cleaning capabilities
- · Simple to use controls and additional inside-out cleaning feature
- · Uses aqueous cleaning chemistries

## **TYPICAL USE**

- · Paint Gun Cleaning
- · Air Brush Cleaning