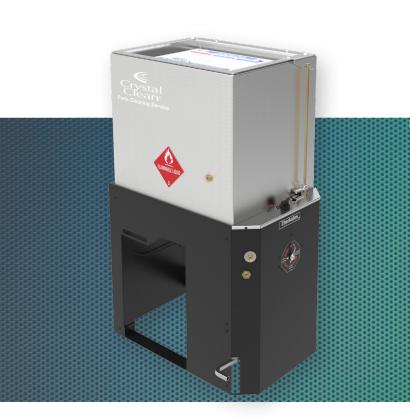

The Model 2782 paint gun cleaner is a high-performance, easy to use automatic washer. This compact machine speeds up the paint gun cleaning process, saving time and improving the life of paint guns and airbrushes. The unique design allows for cleaning two spray guns at once, as well as offers an inside-out cleaning feature.

# **FEATURES / BENEFITS**

- · Corrosive resistant stainless-steel construction
- $\cdot$  Unique design allows for cleaning two spray guns at once
- · Automatic cleaning with adjustable timer
- · Simple to use controls and additional inside-out cleaning feature
- Uses aqueous cleaning chemistries

## TANK DIMENSIONS

Inside Tank Dimensions Height: 23.75" Width: 22.25" Depth: 17.5" Overall Tank Dimensions Length: 26.5" Width: 21" Height: 44"