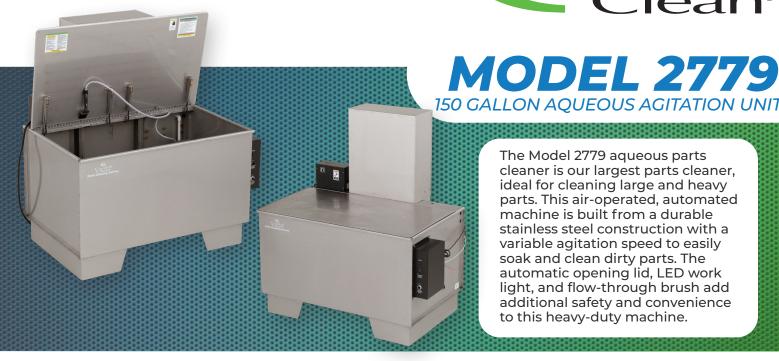

# FEATURES / BENEFITS

- · Heavy duty steel construction for extra durability
- · Updated LED work light for safety and convenience
- Flow-through brush for added convenience
- · Automatic opening lid for safety & convenience
- · 2-speed air operation to provide variable agitation speed
- Thermostat preset at 130°F
- Standard Chemistry: M500

#### TANK DIMENSIONS

**Inside Tank Dimensions** 

Length: 57" Width: 37.5" **Depth**: 30"

Weight Capacity: 750lbs

**Outside Tank Dimensions** 

Lenath: 64" Width: 44.5" Height: 69"

### **SPECS**

**Pump:** 115 VAC 60Hz 1Ph 1 Amp **Heater:** 230V 60 Hz 1Ph 27.3 Amp Optional: 460V 60 Hz 1Ph 13 Amp

Lift Req: -8 CFM @ 120 PSI