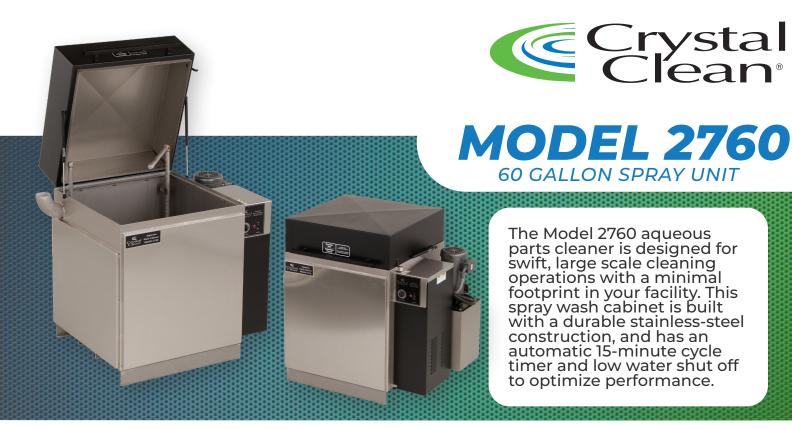

# **FEATURES / BENEFITS**

- · Stainless-steel construction
- · Automatic 15-minute cycle timer and low water shut off
- Swing away spray bar
- Steam venting
- Thermostat preset at 150°F
- · Standard Chemistry: Alkaline Cabinet Wash

## TANK DIMENSIONS

Cleaning AreaOutside Tal30" TurntableLength: 4624" Inside Working HeightWidth: 53"1,000 LB Weight CapacityHeight: 47

Outside Tank Dimensions Length: 46" Width: 53" Height: 47"

## ELECTRICAL

220 VAC 1Ph 35 Amp 2 HP Seal-Less Motor