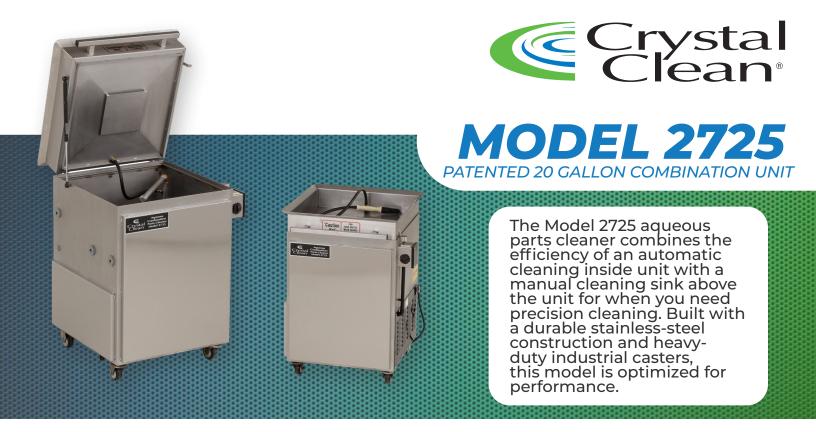

#### **Cleaning Area**

22" Turntable 9" Inside Working Height 36 Spray Jets 100 LB Weight Capacity Outside Tank Dimensions Length: 25" Width: 25" Height: 38" **ELECTRICAL** 

120 VAC 1Ph 14 Amp GFCI Protection 3/4 HP Motor