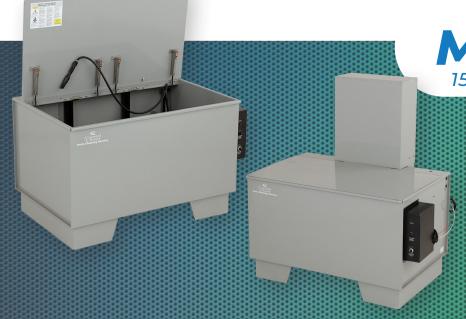

The Model 1679 solvent parts cleaner is our largest parts cleaner, ideal for cleaning large and heavy parts. This automated machine is built from a durable steel construction and has a 2-speed air operation variable agitation speed to easily soak and clean dirty parts. The automatic opening lid, LED work light, and flowthrough brush add additional safety and convenience to this heavy-duty machine.

## **FEATURES / BENEFITS**

- · Heavy duty steel construction for extra durability
- · Updated LED work light for safety and convenience
- Flow-through brush for added convenience
- · Automatic opening lid for safety & convenience
- · 2-speed air operation to provide variable agitation speed

### TANK DIMENSIONS

Inside Tank Dimensions Length: 57" Width: 37.5" Depth: 30" Weight Capacity: 750lbs Outside Tank Dimensions Length: 64" Width: 44.5" Height: 69"