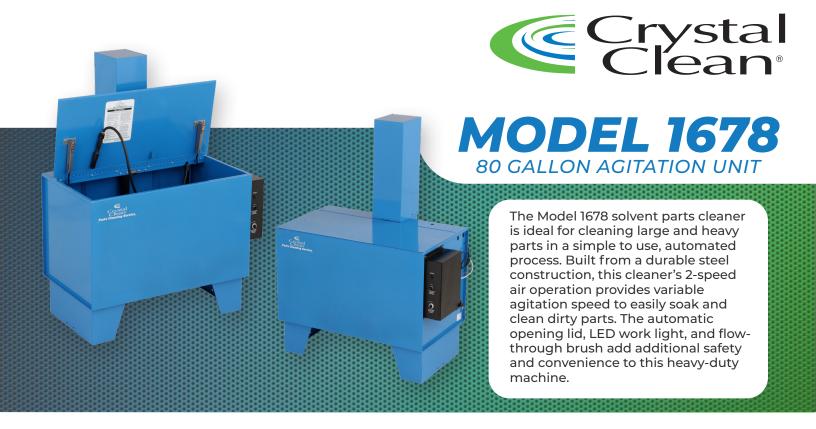

# **FEATURES / BENEFITS**

- · Heavy duty steel construction for extra durability
- Updated LED work light for safety and convenience
- · Flow-through brush for added convenience
- · Automatic opening lid for safety & convenience
- · 2-speed air operation to provide variable agitation speed