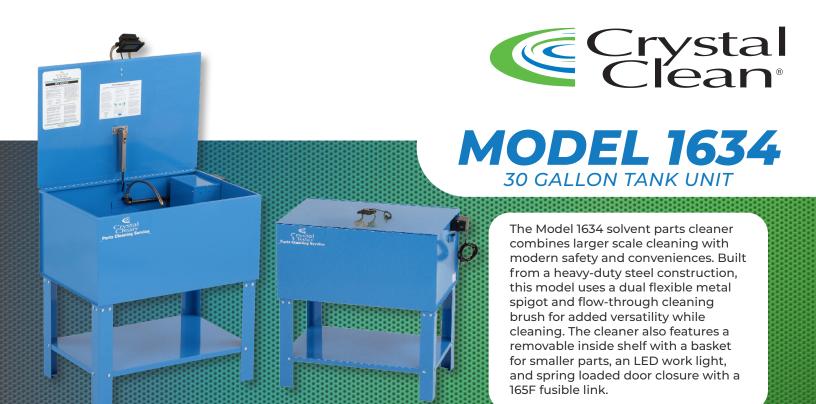

# **FEATURES / BENEFITS**

- · Heavy duty steel construction for extra durability
- · Updated LED work light for safety and convenience
- · Dual flexible metal spigot and flow-through cleaning brush for added versatility
- · Removable inside shelf with parts basket for small parts
- · Spring loaded door closure with 165°F fusible link

#### TANK DIMENSIONS

Inside Tank Dimensions Outside Tank Dimensions

Length: 35"Length: 35.75"Width: 23.5"Width: 24.5"Depth: 15.5"Height: 35"

Weight Capacity: 150lbs

#### OPERATING TEMP

- · Ambient temperature
- · Contains no heating elements

### **ELECTRICAL**

115 VAC 60Hz 1Ph 1Amp