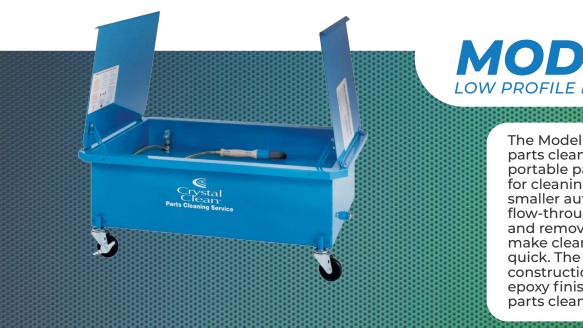

**MODEL 1632** 

The Model 1632 solvent parts cleaner is a low profile, portable parts cleaner perfect for cleaning brakes and other smaller automotive parts. The flow-through brush system and removable work tray make cleaning parts easy and quick. The heavy gauge steel construction and powder coated epoxy finish makes for a durable parts cleaner built to last.

# **FEATURES / BENEFITS**

- · Split lid with spring loaded door closure with 165°F fusible link
- · Flow-through brush system for efficient cleaning
- · Easy-roll 3" swivel casters (2 locking)
- · Durable, baked on powder coated epoxy finish
- · Removable work tray
- Heavy gauge steel construction for extra durability