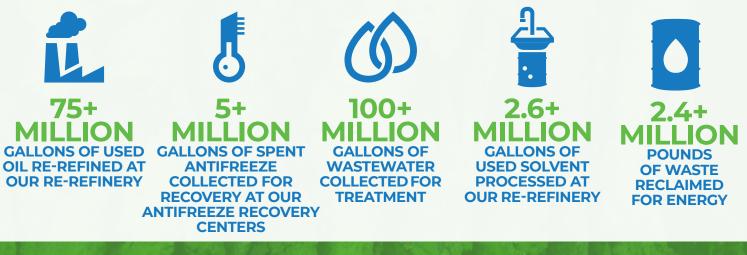

The vast majority of the oil we collect is sent to our own state-of-theart oil re-refinery in Indianapolis, IN where we process 75+ million gallons of used oil per year.

Used oil is re-refined into high-quality Group II base oil, co-product fuels, and vacuum tower asphalt extender.

#### **Antifreeze Recovery**

We operate several specialized Antifreeze Recovery Centers and are one of the largest antifreeze recyclers in North America. Our antifreeze recovery leverages a closed loop reclamation process, recovering spent antifreeze into premium ready-to-use light-duty and heavy-duty antifreeze.

#### Wastewater Treatment

We're doing our part to ensure the environmentally sound disposal and treatment of waste waters, and help generate clean water to release back into our waterways by operating multiple state-of-the-art wastewater treatment facilities throughout North America.

#### **Used Solvent Recycling**

Crystal Clean manages the recycling or treatment of residual cleaning solutions. Used solvent solutions are gathered in bulk and then reclaimed to be recycled and remanufactured into new solvent solution. Our low flash solvent is separated and sold into a reuse program for non-land applied construction materials.

#### **Energy Recovery**

We help recover energy from the waste disposal process in an environmentally responsible way. This not only decreases the volume of solid waste going to landfills, but also generates a renewable energy source and reduces carbon emissions.