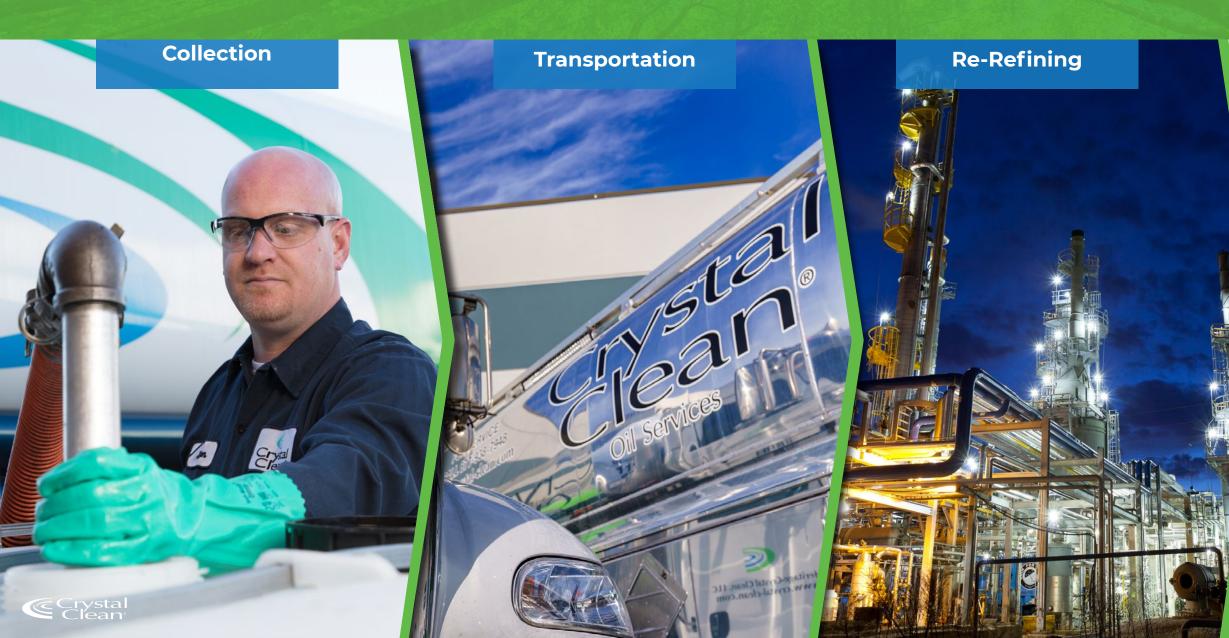

## **OIL. NOBODY DOES IT BETTER.**

At Crystal Clean, oil is at our core and it's the heart of what we do. And thanks to advanced technology, we re-refine used oil back into base oil – helping reduce greenhouse gas and heavy metal emissions in an environmentally responsible way. By continuing to utilize innovation, technical expertise and capital investments, Crystal Clean has established itself as a leader in the oil re-refining industry and is one of the largest re-refiners in North America.

The vast majority of the oil we collect is sent to our own state-of-theart oil re-refinery in Indianapolis, IN where we process 75+ million gallons of used oil per year.

Used oil is re-refined into high-quality Group II base oil, co-product fuels, and vacuum tower asphalt extender.

Our re-refined oil goes through rigorous laboratory testing to ensure it meets or exceeds API and ILSAC industry standards. All base oil products we produce are well suited for a wide variety of automotive, industrial, and marine lubricants, as well as diluents for additives and process oil applications.