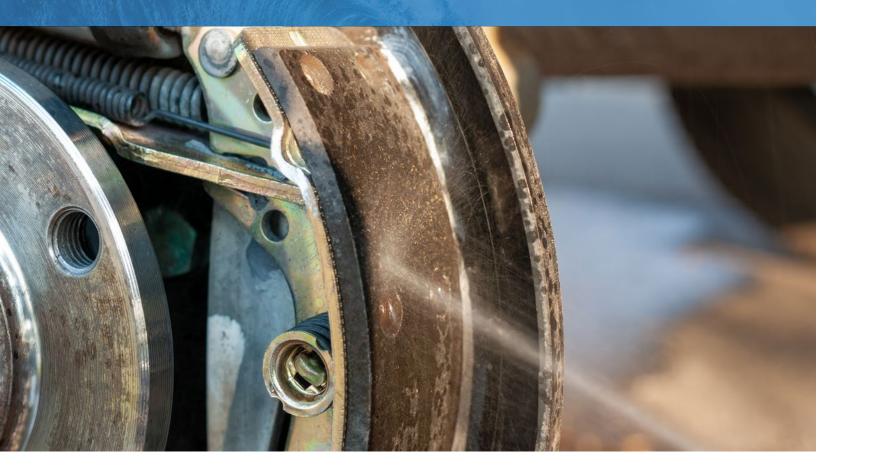

#### **Brake Clean Program**

#### Less Cost with No Waste.

With One Drive's Brake Clean program, you get a thorough and effective way to degrease and remove contaminates from brake drums, pads, discs, lines, cylinders, clutch parts, and other shop cleaning needs. Our Brake Clean product is sold in a convenient 55-gallon drum.

Our cleaner is extremely effective in removing oils, resins, tar, and dust from metallic surfaces.