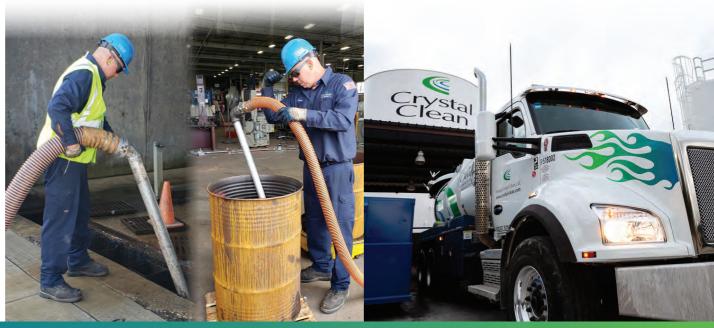

## VACUUM TRUCK SERVICES:

The Crystal Clean Vacuum Truck Services Program is a comprehensive, full-service waste water management program that is focused on meeting the unique needs of each customer.

Our modernized program provides efficient, environmentally conscious removal and disposal of coolants, oily waters, sludges, and other sources of contaminated waste waters.

Crystal Clean's fleet of state-of-the-art vacuum trucks collect millions of gallons of contaminated waters annually. Waste water is processed at one of Crystal Clean's approved waste water treatment facilities to remove oils, solids, and other contaminants to generate clean water, protecting the environment through the preservation of lakes, streams, and oceans.

## SERVICE REPS

Our professional sales and service reps are an essential part of your waste water management program and are committed to ensuring jobs are done fast while maintaining the highest level of safety and full environmental compliance with local, state, and federal regulations. Whether it's routine service or emergency cleanup, our team is here for you.