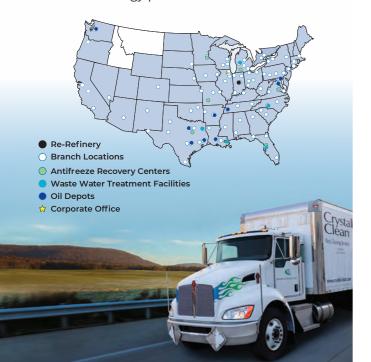

#### SAFETY SERVICE SATISFACTION

Heritage-Crystal Clean, LLC (HCC) is a national leader in the environmental services market, providing the smart alternative. Founded in 1999 by a team of seasoned industry professionals, HCC operates a nationwide network of branches serving the continental United States. HCC operates more than 85 service branches across the nation and multiple waste recovery centers, including an oil re-refinery, regional antifreeze recovery centers, and several waste water treatment facilities. HCC disposes of waste it collects in an environmentally sustainable way, focusing on recycling waste for reuse or disposing of in a waste-to-energy process.