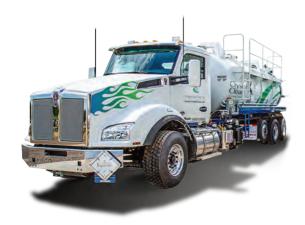

Crystal Clean's fleet of state-of-the-art vacuum trucks collect millions of gallons of contaminated waters annually. Waste water is processed at one of Crystal Clean's approved waste water treatment facilities to remove oils, solids, and other contaminants to generate clean water, protecting the environment through the preservation of lakes, streams, and oceans.