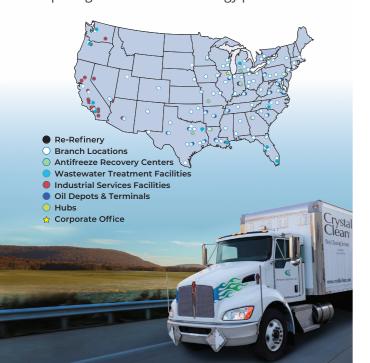

#### SAFETY SERVICE SATISFACTION

Heritage-Crystal Clean, LLC (HCC) is a national leader in the environmental services market, providing the smart alternative. Founded in 1999 by a team of seasoned industry professionals, HCC operates a nationwide network of branches serving the continental United States. HCC operates more than 90 service branches across the nation and multiple waste recovery centers, including an oil re-refinery, regional antifreeze recovery centers, and several wastewater treatment facilities. Whenever possible, HCC disposes of waste it collects in an environmentally sustainable way, recycling waste for reuse or disposing of in a waste-to-energy process.