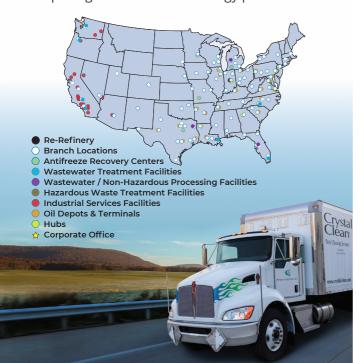

#### SAFETY SERVICE SATISFACTION

Crystal Clean is a national leader in the environmental services market, providing the smart alternative. Crystal Clean operates more than 120 service branches, industrial services facilities, and waste recovery centers serving the continental United States. It's waste recovery centers include an oil re-refinery, multiple wastewater treatment and non-hazardous waste processing facilities, several antifreeze recovery centers, and a hazardous waste treatment, storage, and disposal facility. Whenever possible, Crystal Clean disposes of waste it collects in an environmentally sustainable way, recycling waste for reuse or disposing of in a waste-to-energy process.