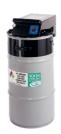

#### MODEL 1601

- 16g Drum Mount Unit
- Inside Dimensions:

27" L x 17" W x 7" H