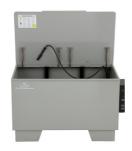

#### **MODEL 2779**

- 150g Agitation Unit
- Inside Dimensions:
   57" L x 37.5" W x 30" H
- 750lb Weight Capacity