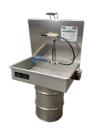

#### MODEL **2703**

- 30g SS Drum Mount Unit
- Inside Dimensions:

30" L x 22" W x 7.5" H