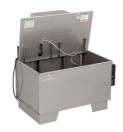

#### **MODEL 2778**

- 80g Agitation Unit
- Inside Dimensions: 44.5" L x 27" W x 28" H
- 250lb Weight Capacity

#### **MODEL 2779**

- 150g Agitation Unit
- Inside Dimensions:
   57" L x 37.5" W x 30" H
- 750lb Weight Capacity