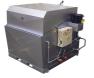

#### **MODEL 2778**

- 80g Agitation Unit
- Inside Dimensions: 44.5" L x 27" W x 28" H
- 250lb Weight Capacity