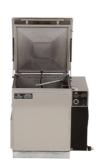

#### **MODEL 2778**

- 80g Agitation Unit
- Inside Dimensions: 44.5" L x 27" W x 28" H
- 250lb Weight Capacity