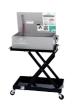

#### MODEL **2725**

- PATENTED TECHNOLOGY
- 20g Combination Unit
- 22" Turntable
- 9" Inside Working Height
- · 36 Spray Jet Cleaning
- 100lb Weight Capacity
- Heavy Duty Casters