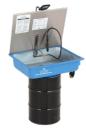

#### MODEL **2740**

- PATENTED TECHNOLOGY
- 40g Combination Unit
- 26" Turntable
- 13" Inside Working Height
- 48 Spray Jet Cleaning
- · 300lb Weight Capacity