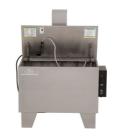

#### MODEL **2760**

- · 60g Top Loading Washer
- 30" Turntable
- 24" Inside Working Height
- 1,000lb Weight Capacity