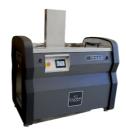

#### MODEL **2725**

- PATENTED TECHNOLOGY
- 20g Combination Unit
- 22" Turntable
- 9" Inside Working Height
- · 36 Spray Jet Cleaning
- 100lb Weight Capacity
- Heavy Duty Casters