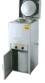

#### MODEL **2703**

- 30g SS Drum Mount Unit
- Inside Dimensions:

30" L x 22" W x 7.5" H