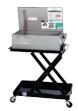

#### MODEL **2733**

- Adjustable Mobile Unit
- Inside Dimensions:

25" L x 13.75" W x 6" H