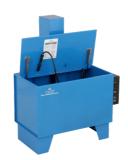

#### **MODEL 2778**

- 80g Agitation Unit
- Inside Dimensions: 44.5" L x 27" W x 28" H
- 250lb Weight Capacity