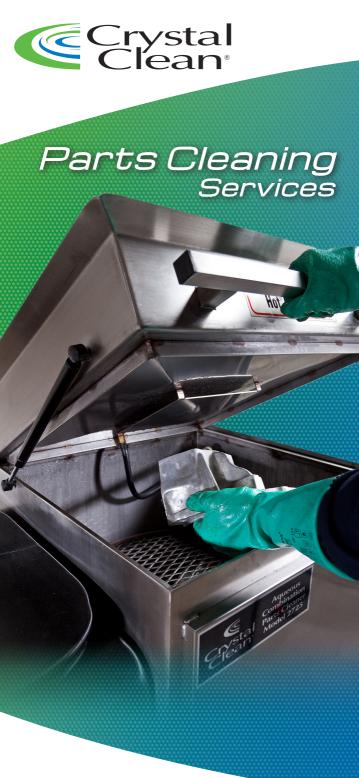

# AQUEOUS PARTS CLEANING MACHINES

#### MODEL **2725**

- PATENTED TECHNOLOGY
- 20g Combination Unit
- 22" Turntable
- 9" Inside Working Height
- · 36 Spray Jet Cleaning
- 100lb Weight Capacity
- Heavy Duty Casters