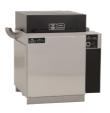

#### MODEL **2740**

- PATENTED TECHNOLOGY
- 40g Combination Unit
- 26" Turntable
- 13" Inside Working Height
- 48 Spray Jet Cleaning
- · 300lb Weight Capacity