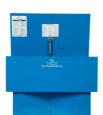

#### **MODEL 2778**

- 80g Agitation Unit
- Inside Dimensions: 44.5" L x 27" W x 28" H
- 250lb Weight Capacity

#### **MODEL 2779**

- 150g Agitation Unit
- Inside Dimensions:
   57" L x 37.5" W x 30" H
- 750lb Weight Capacity