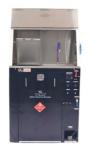

#### MODEL **2725**

- PATENTED TECHNOLOGY
- 20g Combination Unit
- 22" Turntable
- 9" Inside Working Height
- · 36 Spray Jet Cleaning
- 100lb Weight Capacity
- Heavy Duty Casters