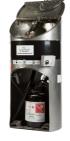

#### MODEL **1682/2782**

- Automatic Gun Washer
- Outside Dimensions: 25.5" L x20.25" W x 42" H
- Air Requirements: 85 PSI Max
- Model 1682: Solvent
- Model 2782: Aqueous

#### MODEL **1683/2783**

- Automatic or Manual Gun Washer
- Outside Dimensions: 28" L x 24" W x 50" H
- Air Requirements:
   85 PSI Max
- Model 1683: Solvent
- · Model 2783: Aqueous

#### MODEL 1684/2784

- Automatic or Manual Gun Washer
- Outside Dimensions: 38" L x 26" W x 68"
- Air Requirements: 85 PSI Max
- Model 1684: Solvent
- Model 2784: Aqueous