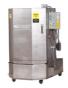

#### **MODEL 2779**

- 150g Agitation Unit
- Inside Dimensions:
   57" L x 37.5" W x 30" H
- 750lb Weight Capacity