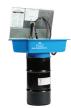

#### MODEL **2725**

- PATENTED TECHNOLOGY
- 20g Combination Unit
- 22" Turntable
- 9" Inside Working Height
- · 36 Spray Jet Cleaning
- 100lb Weight Capacity
- Heavy Duty Casters