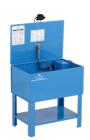

#### MODEL **2725**

- PATENTED TECHNOLOGY
- 20g Combination Unit
- 22" Turntable
- 9" Inside Working Height
- · 36 Spray Jet Cleaning
- 100lb Weight Capacity
- Heavy Duty Casters

#### MODEL **2740**

- PATENTED TECHNOLOGY
- 40g Combination Unit
- 26" Turntable
- 13" Inside Working Height
- 48 Spray Jet Cleaning
- · 300lb Weight Capacity