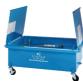

#### MODEL **2703**

- 30g SS Drum Mount Unit
- Inside Dimensions:

30" L x 22" W x 7.5" H