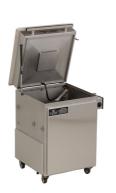

#### MODEL **2760**

- · 60g Top Loading Washer
- 30" Turntable
- 24" Inside Working Height
- 1,000lb Weight Capacity